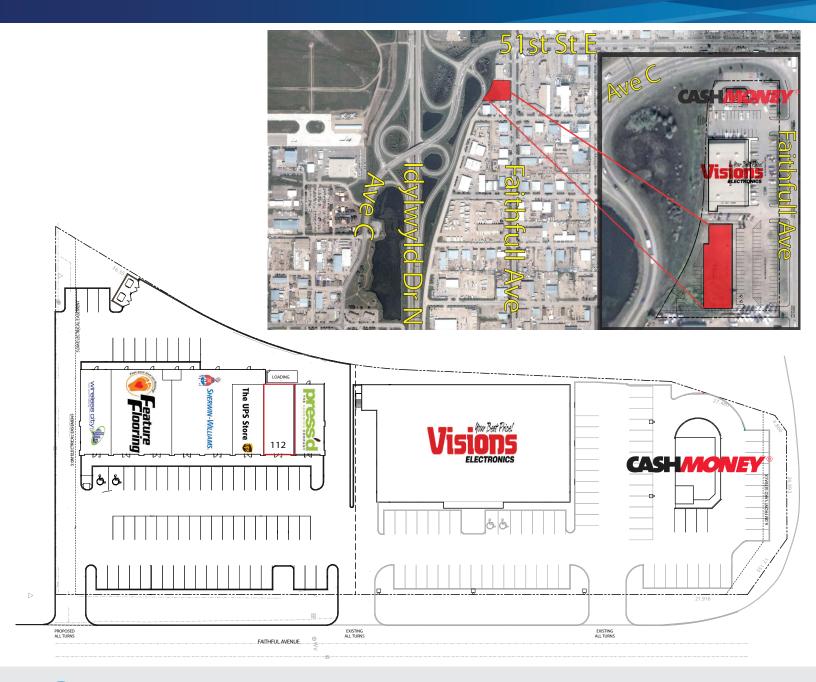

## Prime North End Retail

Retail opportunity on the corner of Faithfull Avenue and 51st Street East, adjacent to Visions Electronics. Last unit available in an established retail development.

## **Property Features**

- > 1,361 SF bay available
- > High-traffic exposure on both Faithfull Avenue and 51st Street
- > Exposure to Highways 11, 12 and 16
- > Close proximity to John G. Diefenbaker International Airport
- > Easy access to the North Industrial area
- > 138 on-site parking stalls (4.5 per 1,000 SF)