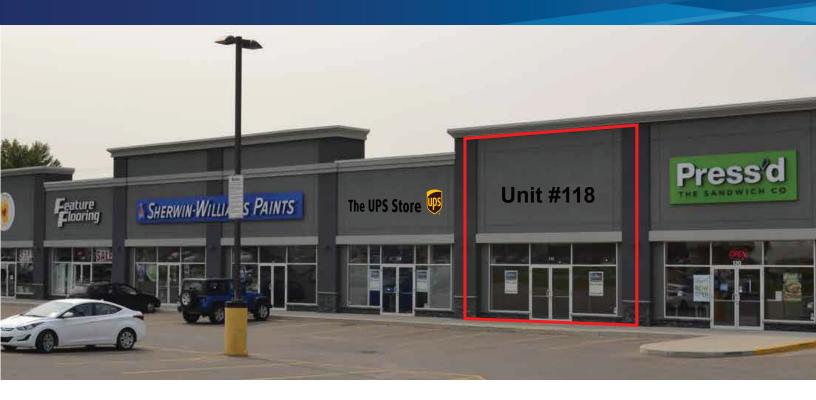

## Prime North End Retail

Retail opportunity on the corner of Faithfull Avenue and 51st Street East, adjacent to Visions Electronics. Last unit available in an established retail development.

1,361 SF Unit 118 Available

13,500 SF Building

2.62 Acre Site

IL1 (Light Industrial) Zoning

Parcel 118984810

Possession Immediate

Occupancy Costs \$7.14/SF (est. 2016)

Net Lease Rate \$18.00/SF