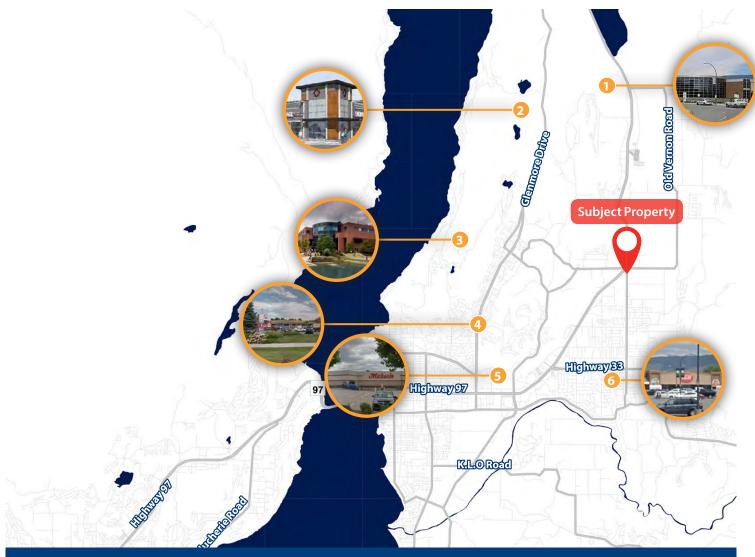

# Nearby Shopping Centres & Schools

- Kelowna Airport (YLW)
- 2. Airport Village GLA: 39,617 sq. ft

- University of British Columbia
   Okanagan Compus
   8,212 Stu
- 4. Brandt's Creek Crossing GLA: 44,891
- 5. Central Park Power Centre GLA: 150,697
- 6. Willow Park Shopping Centre