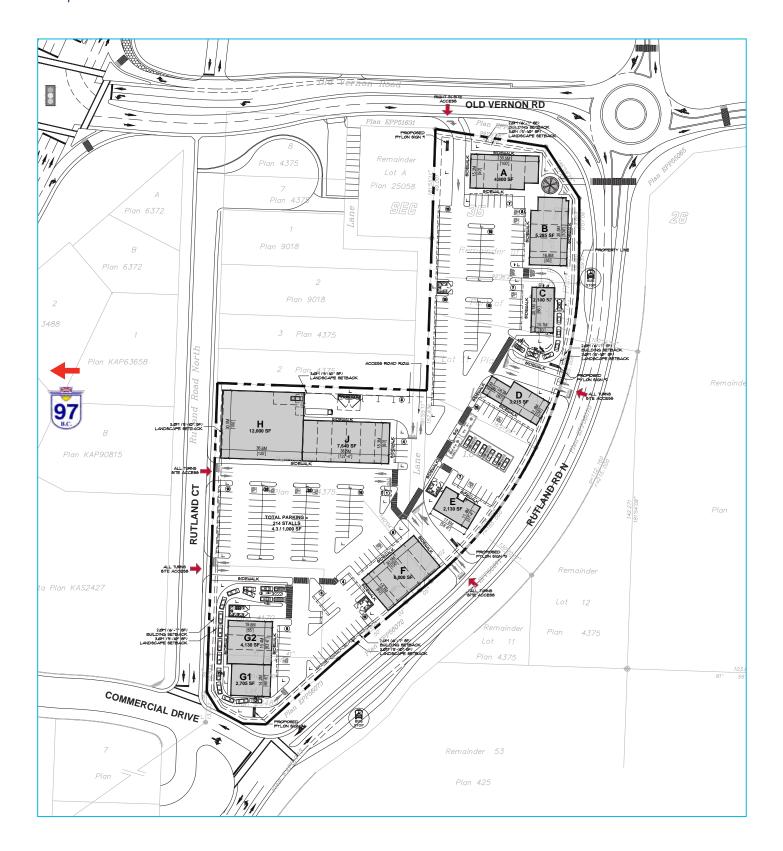

stimate \$10.00 psf

### **Timing**

2019

#### **Demographics**



18,711
POPULATION
(DEODLE LIVING IN THE ABEA)



**7,829** HOUSEHOLDS



21,770
DAYTIME
POPULATION



\$82,474
INCOME
AVERAGE HOUSEHOLD

\*within 3km of Rutland Road (2017) Sources: Statscan; Pitney Bowes Canada

#### **Area Tenants**











### Kelowna Overview

The city of Kelowna, the third largest metropolitan area in BC with an estimated increase population of 9.7% people as of the 2020. With a population of 127,500. Kelowna is the economic hub of Interior BC.

## Property Overview

- √ 3 minutes from UBCO compus
- ✓ Re-alignment of Rutland Road
- ✓ Excellent frontage & exposure along Old Vernon Road
- ✓ Prominent Signage opportunities
- ✓ Easy access from Highway 97

### **Aerials**







## Proposed Site Plan





# Nearby Shopping Centres & Schools

- Kelowna Airport (YLW)
- 2. Airport Village GLA: 39,617 sq. ft

- University of British Columbia
   Okanagan Compus
   8,212 Stu
- 4. Brandt's Creek Crossing GLA: 44,891
- 5. Central Park Power Centre GLA: 150,697
- 6. Willow Park Shopping Centre

### Partnership. Performance.

Avison Young #2900-1055 W. Georgia Street Box 11109 Royal Centre Vancouver, BC V6E 3P3, Canada

**Daniel Lee\***, Principal 604.757.5102 daniel.lee@avisonyoung.com \*Daniel J. Lee Personal Real Estate Corporation **Arlyn Stoik**, Principal 780.429.7552 arlyn.stoik@avisonyoung.com





avisonyoung.com

© 2018 Avison Young. All rights reserved.

E. & O.E.: The information contained herein was obtained from sources which we deem reliable and, while thought to be correct, is not