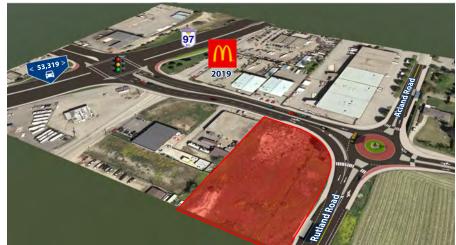

**Additional Rent**

2019 Estimate \$10.00 psf

### **Timing**

2019

#### **Demographics**



18,711
POPULATION
(DEODLE LIVING IN THE ABEA)



**7,829** HOUSEHOLDS



21,770
DAYTIME
POPULATION



\$82,474
INCOME
AVERAGE HOUSEHOLD

\*within 3km of Rutland Road (2017) Sources: Statscan; Pitney Bowes Canada

#### **Area Tenants**











### Kelowna Overview

The city of Kelowna, the third largest metropolitan area in BC with an estimated increase population of 9.7% people as of the 2020. With a population of 127,500. Kelowna is the economic hub of Interior BC.

## Property Overview

- √ 3 minutes from UBCO compus
- ✓ Re-alignment of Rutland Road
- ✓ Excellent frontage & exposure along Old Vernon Road
- ✓ Prominent Signage opportunities
- ✓ Easy access from Highway 97

### **Aerials**







## Proposed Site Plan





# Nearby Shopping Centres & Schools

- Kelowna Airport (YLW)
- 2. Airport Village GLA: 39,617 sq. ft

- University of British Columbia
   Okanagan Compus
   8,212 Stu
- 4. Brandt's Creek Crossing GLA: 44,891
- 5. Central Park Power Centre GLA: 150,697
- 6. Willow Park Shopping Centre

### Partnership. Performance.

Avison Young #2900-1055 W. Georgia Street Box 11109 Royal Centre Vancouver, BC V6E 3P3, Canada

**Daniel Lee\***, Principal 604.757.5102 daniel.lee@avisonyoung.com \*Daniel J. Lee Personal Real Estate Corporation **Arlyn Stoik**, Principal 780.429.7552 arlyn.stoik@avisonyoung.com





avisonyoung.com

© 2018 Avison Young. All rights reserved.

E. & O.E.: The information contained herein was obtained from sources which we deem reliable and, while th