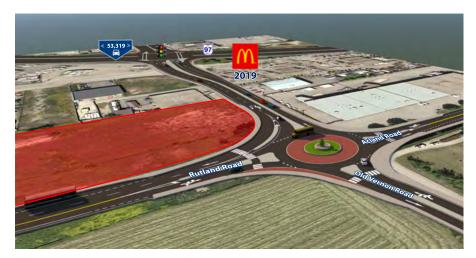

# **Additional Rent**

2019 Estimate \$10.00 psf

### **Timing**

2019

#### **Demographics**



18,711
POPULATION
(DEODLE LIVING IN THE ABEA)



**7,829** HOUSEHOLDS



21,770
DAYTIME
POPULATION



\$82,474
INCOME
AVERAGE HOUSEHOLD

\*within 3km of Rutland Road (2017) Sources: Statscan; Pitney Bowes Canada

#### **Area Tenants**











### Kelowna Overview

The city of Kelowna, the third largest metropolitan area in BC with an estimated increase population of 9.7% people as of the 2020. With a population of 127,500. Kelowna is the economic hub of Interior BC.

## Property Overview

- √ 3 minutes from UBCO compus
- ✓ Re-alignment of Rutland Road
- ✓ Excellent frontage & exposure along Old Vernon Road
- ✓ Prominent Signage opportunities
- ✓ Easy access from Highway 97

### **Aerials**







## Proposed Site Plan





# Nearby Shopping Centres & Schools

- Kelowna Airport (YLW)
- 2. Airport Village GLA: 39,617 sq. ft

- University of British Columbia
   Okanagan Compus
   8,212 Stu
- 4. Brandt's Creek Crossing GLA: 44,891
- 5. Central Park Power Centre GLA: 150,697
- 6. Willow Park Shopping Centre

### Partnership. Performance.

Avison Young #2900-1055 W. Georgia Street Box 11109 Royal Centre Vancouver, BC V6E 3P3, Canada

**Daniel Lee\***, Principal 604.757.5102 daniel.lee@avisonyoung.com \*Daniel J. Lee Personal Real Estate Corporation **Arlyn Stoik**, Principal 780.429.7552 arlyn.stoik@avisonyoung.com





avisonyoung.com

© 2018 Avison Young. All rights reserved.

E. & O.E.: The information contained herein was obtained from sources which we deem reliable and, while