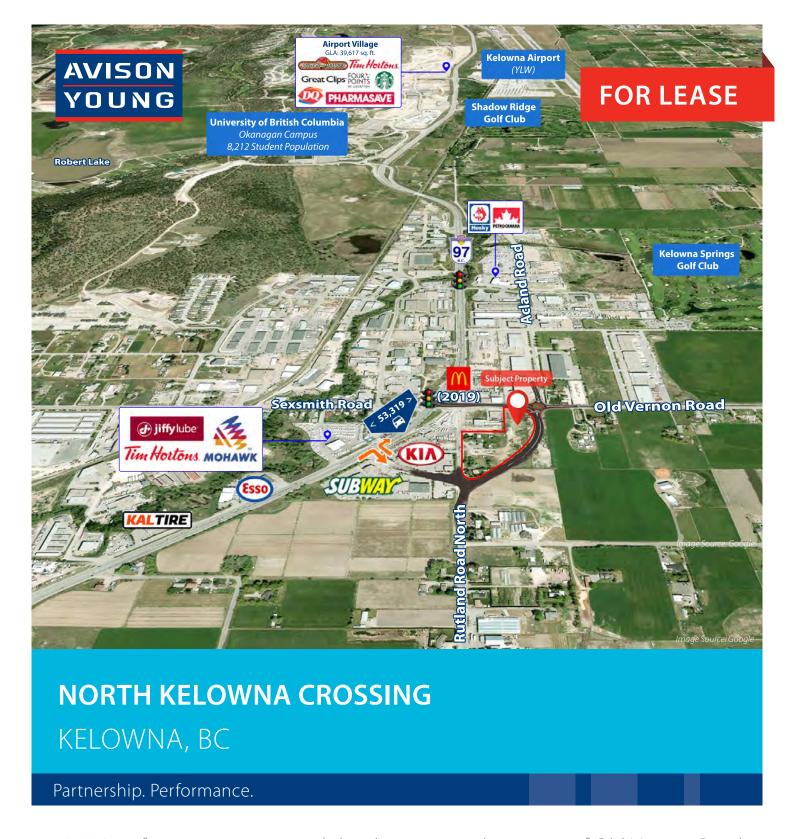

50,000 sq ft service commercial development at the corner of Old Vernon Road & Rutland Road.

**Daniel Lee\***, Principal 604.757.5102 daniel.lee@avisonyoung.com \*Daniel J. Lee Personal Real Estate Corporation

#### ocation

South West corner of Old Vernon Road and Rutland Road

## Property Overview

- √ 3 minutes from UBCO compus
- ✓ Re-alignment of Rutland Road
- ✓ Excellent frontage & exposure along Old Vernon Road
- ✓ Prominent Signage opportunities
- ✓ Easy access from Highway 97

# Nearby Shopping Centres & Schools

- Kelowna Airport (YLW)
- 2. Airport Village GLA: 39,617 sq. ft

- University of British Columbia
   Okanagan Compus
   8,212 Stu
- 4. Brandt's Creek Crossing GLA: 44,891
- 5. Central Park Power Centre GLA: 150,697
- 6. Willow Park Shopping Centre