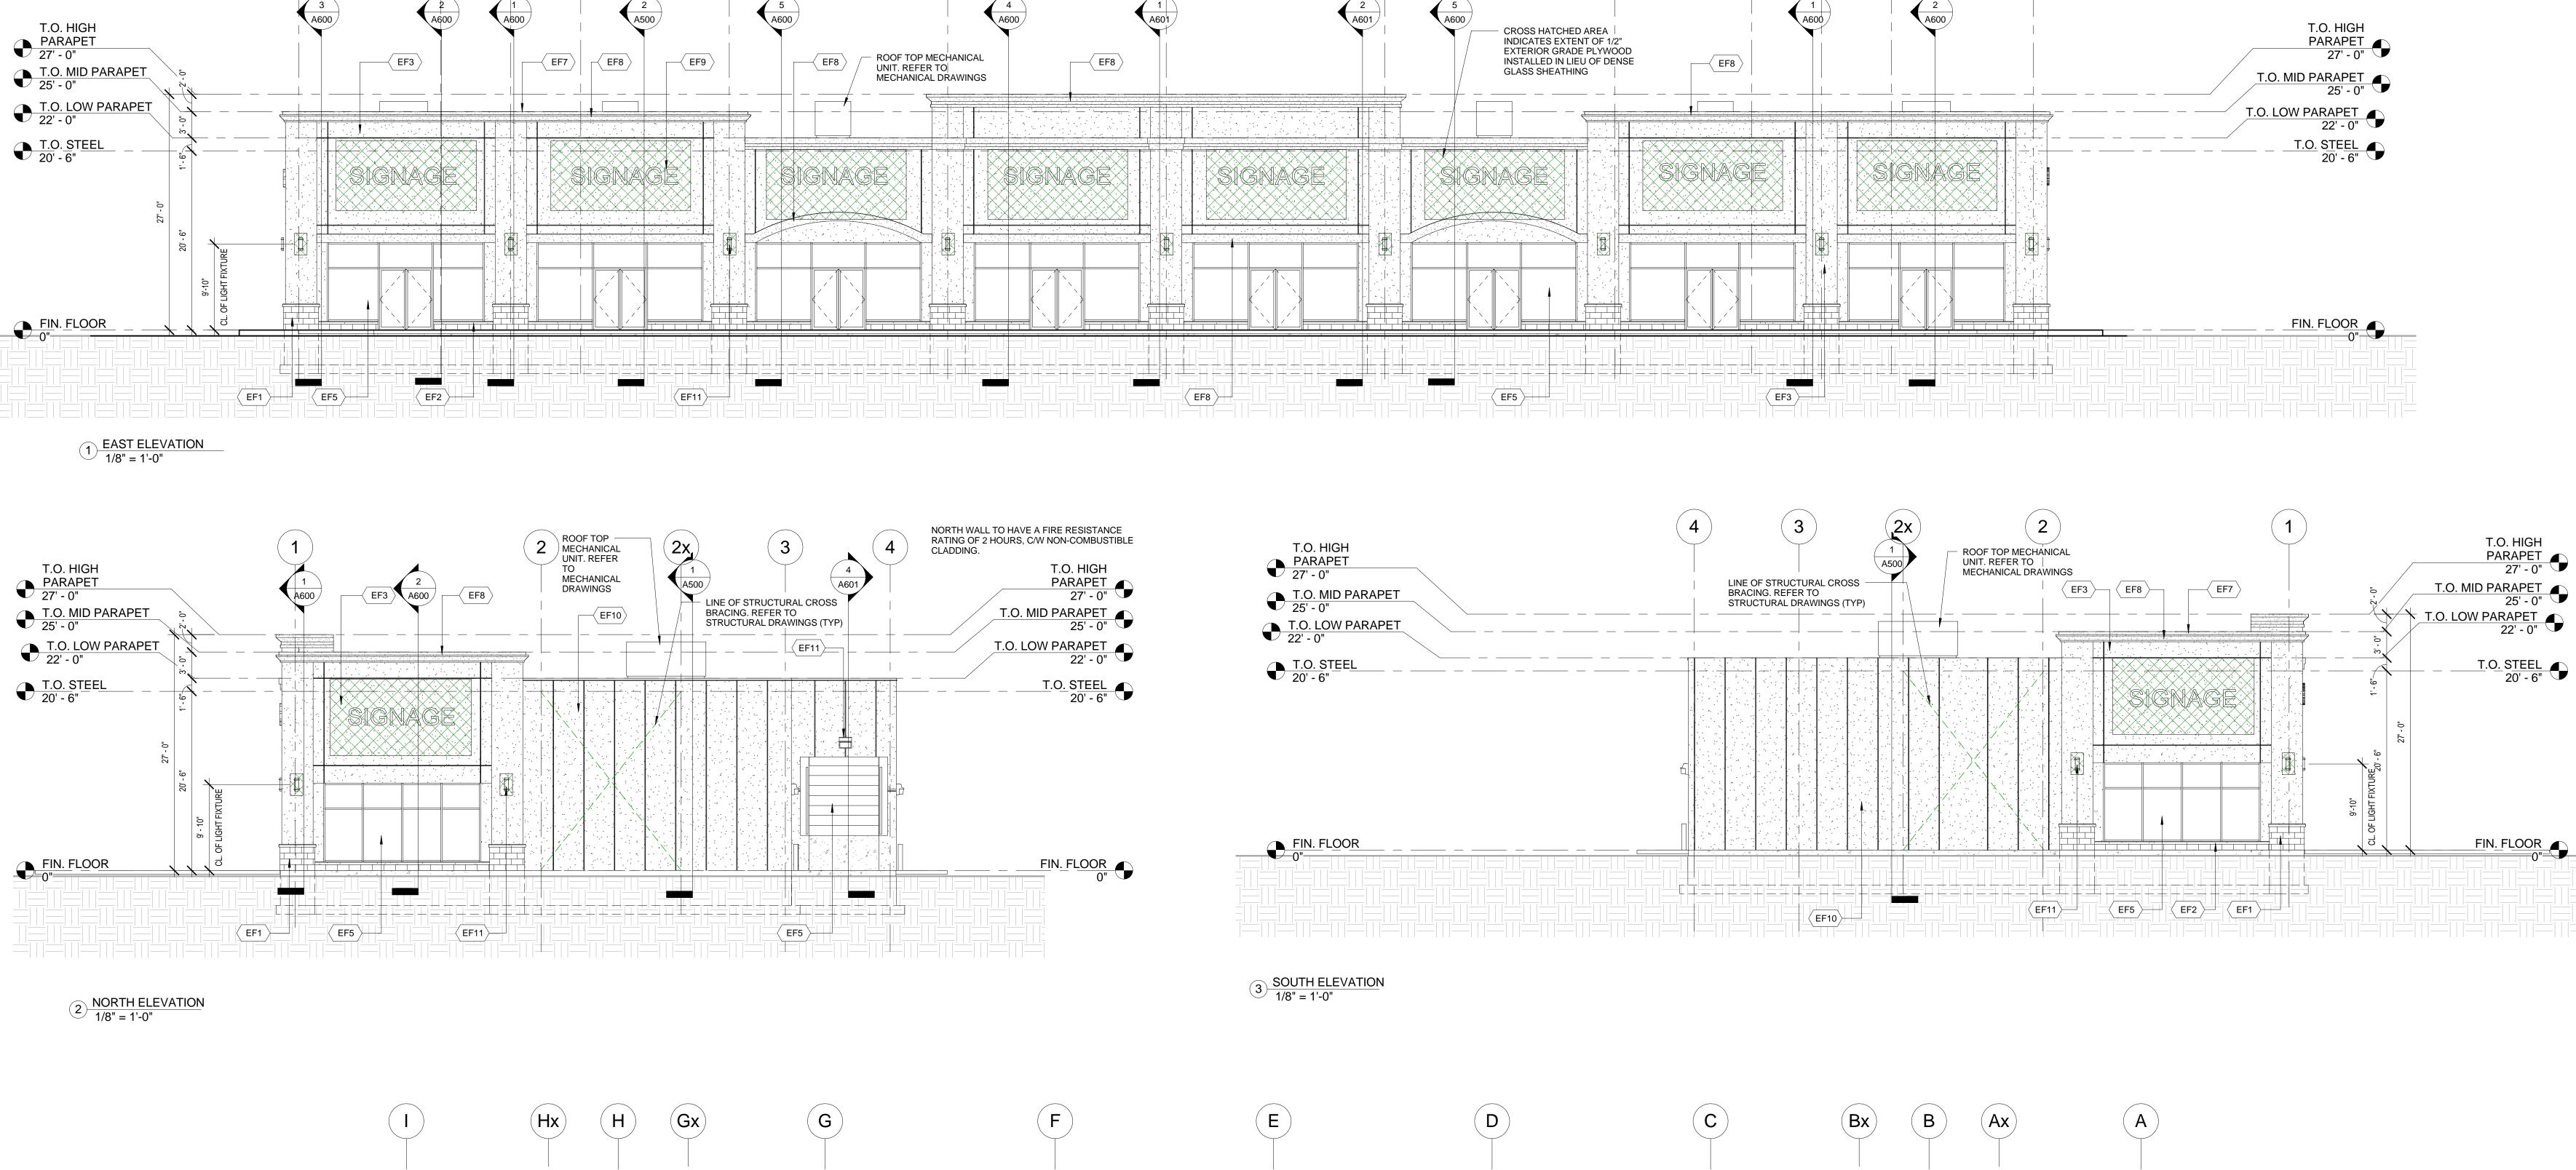

## EXTERIOR FINISHES SCHEDULE 12" = 1'-0"

| ( 4 ) | <u>ST ELEVATION</u><br>' = 1'-0"                                                                            |                               |                                                                                      |
|-------|-------------------------------------------------------------------------------------------------------------|-------------------------------|--------------------------------------------------------------------------------------|
| EF1a  | <u>CONCRETE BLOCK:</u><br>ARCHITECTURAL STONE:<br>COLOUR: TBD<br>SEE MANUFACTURER'S STANDARD SPECIFICATIONS | EF8                           | DECORATIVE MOULDING:<br>EXPANDED POLYSTYREN<br>PROFILE IN SCHEDULE.                  |
|       | MORTAR, CONTROL JOINT AND CAULKING COLOURS<br>TO MATCH MASONRY                                              | EF9                           | SIGNAGE: (NIC)                                                                       |
| EF2   | <u>PRECAST SILL:</u><br>C/W DRIP EDGE & CHAMFERED TOP SURFACE<br>COLOUR & FINISHED: TBD                     |                               | CANOPY SIGNAGE BACKIN<br>1/2" EXTERIOR GRADE PLY<br>SIGNAGE LOCATIONS, UNI<br>NOTED. |
| EF3   | EIFS: EXTERIOR INSULATED FINISH SYSTEM.:                                                                    | $\langle \text{EF10} \rangle$ | INSULATED METAL PANEL                                                                |
|       | ACRYLIC STUCCO EXTERIOR FINISH.<br>COLOUR: TBD                                                              |                               | 4" THICK INSULATED META<br>C/W GRANITEXT FINISH.                                     |
| EF4   | METAL SIDING:                                                                                               | $\langle \text{EF11} \rangle$ | LIGHT FIXTURE                                                                        |
|       |                                                                                                             |                               | C/W 1/2" EXTERIOR GRADE<br>BACKING (FIRE RATED WH                                    |
| < EF5 | GLAZED DOORS & WINDOWS:<br>CLEAR THERMAL GLAZING IN CLEAR ANODIZED<br>ALUMINUM STOREFRONT FRAMING.          | EF12                          | SCUPPER                                                                              |
| EF6   | METAL DOORS & FRAMES:                                                                                       | EF13                          | BOLLARD                                                                              |
|       | PREFINISHED METAL DOOR & FRAMES                                                                             |                               |                                                                                      |
| EF7   | <u>PREFINISHED METAL CAP FLASHING:</u><br>22 GA. PREFINISHED METAL FLASHING.<br>COLOUR: TBD                 |                               |                                                                                      |
|       |                                                                                                             |                               |                                                                                      |
|       |                                                                                                             |                               |                                                                                      |