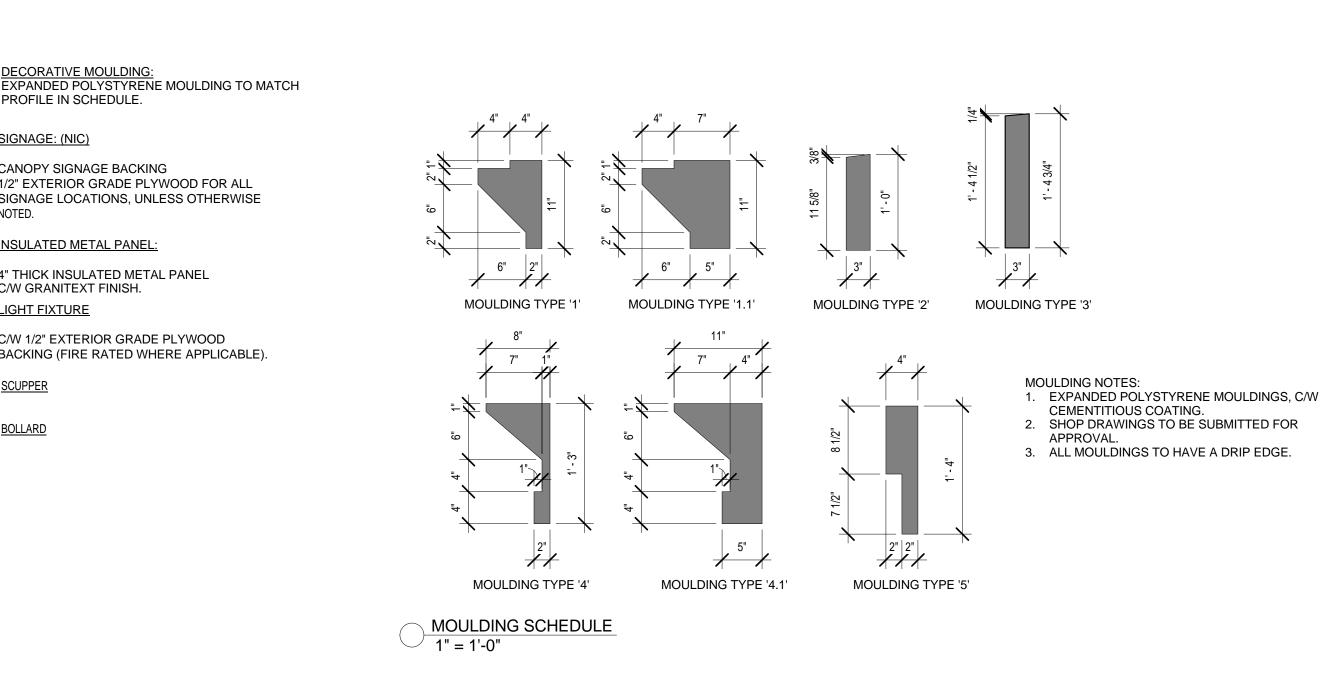

## EXTERIOR FINISHES SCHEDULE 12" = 1'-0"

| ( 4 ) | <u>ST ELEVATION</u><br>' = 1'-0"                                                                            |                               |                                                                                      |
|-------|-------------------------------------------------------------------------------------------------------------|-------------------------------|--------------------------------------------------------------------------------------|
| EF1a  | <u>CONCRETE BLOCK:</u><br>ARCHITECTURAL STONE:<br>COLOUR: TBD<br>SEE MANUFACTURER'S STANDARD SPECIFICATIONS | EF8                           | DECORATIVE MOULDING:<br>EXPANDED POLYSTYREN<br>PROFILE IN SCHEDULE.                  |
|       | MORTAR, CONTROL JOINT AND CAULKING COLOURS<br>TO MATCH MASONRY                                              | EF9                           | SIGNAGE: (NIC)                                                                       |
| EF2   | <u>PRECAST SILL:</u><br>C/W DRIP EDGE & CHAMFERED TOP SURFACE<br>COLOUR & FINISHED: TBD                     |                               | CANOPY SIGNAGE BACKIN<br>1/2" EXTERIOR GRADE PLY<br>SIGNAGE LOCATIONS, UNI<br>NOTED. |
| EF3   | EIFS: EXTERIOR INSULATED FINISH SYSTEM.:                                                                    | $\langle \text{EF10} \rangle$ | INSULATED METAL PANEL                                                                |
|       | ACRYLIC STUCCO EXTERIOR FINISH.<br>COLOUR: TBD                                                              |                               | 4" THICK INSULATED META<br>C/W GRANITEXT FINISH.                                     |
| EF4   | METAL SIDING:                                                                                               | $\langle \text{EF11} \rangle$ | LIGHT FIXTURE                                                                        |
|       |                                                                                                             |                               | C/W 1/2" EXTERIOR GRADE<br>BACKING (FIRE RATED WH                                    |
| < EF5 | GLAZED DOORS & WINDOWS:<br>CLEAR THERMAL GLAZING IN CLEAR ANODIZED<br>ALUMINUM STOREFRONT FRAMING.          | EF12                          | SCUPPER                                                                              |
| EF6   | METAL DOORS & FRAMES:                                                                                       | EF13                          | BOLLARD                                                                              |
|       | PREFINISHED METAL DOOR & FRAMES                                                                             |                               |                                                                                      |
| EF7   | <u>PREFINISHED METAL CAP FLASHING:</u><br>22 GA. PREFINISHED METAL FLASHING.<br>COLOUR: TBD                 |                               |                                                                                      |
|       |                                                                                                             |                               |                                                                                      |
|       |                                                                                                             |                               |                                                                                      |