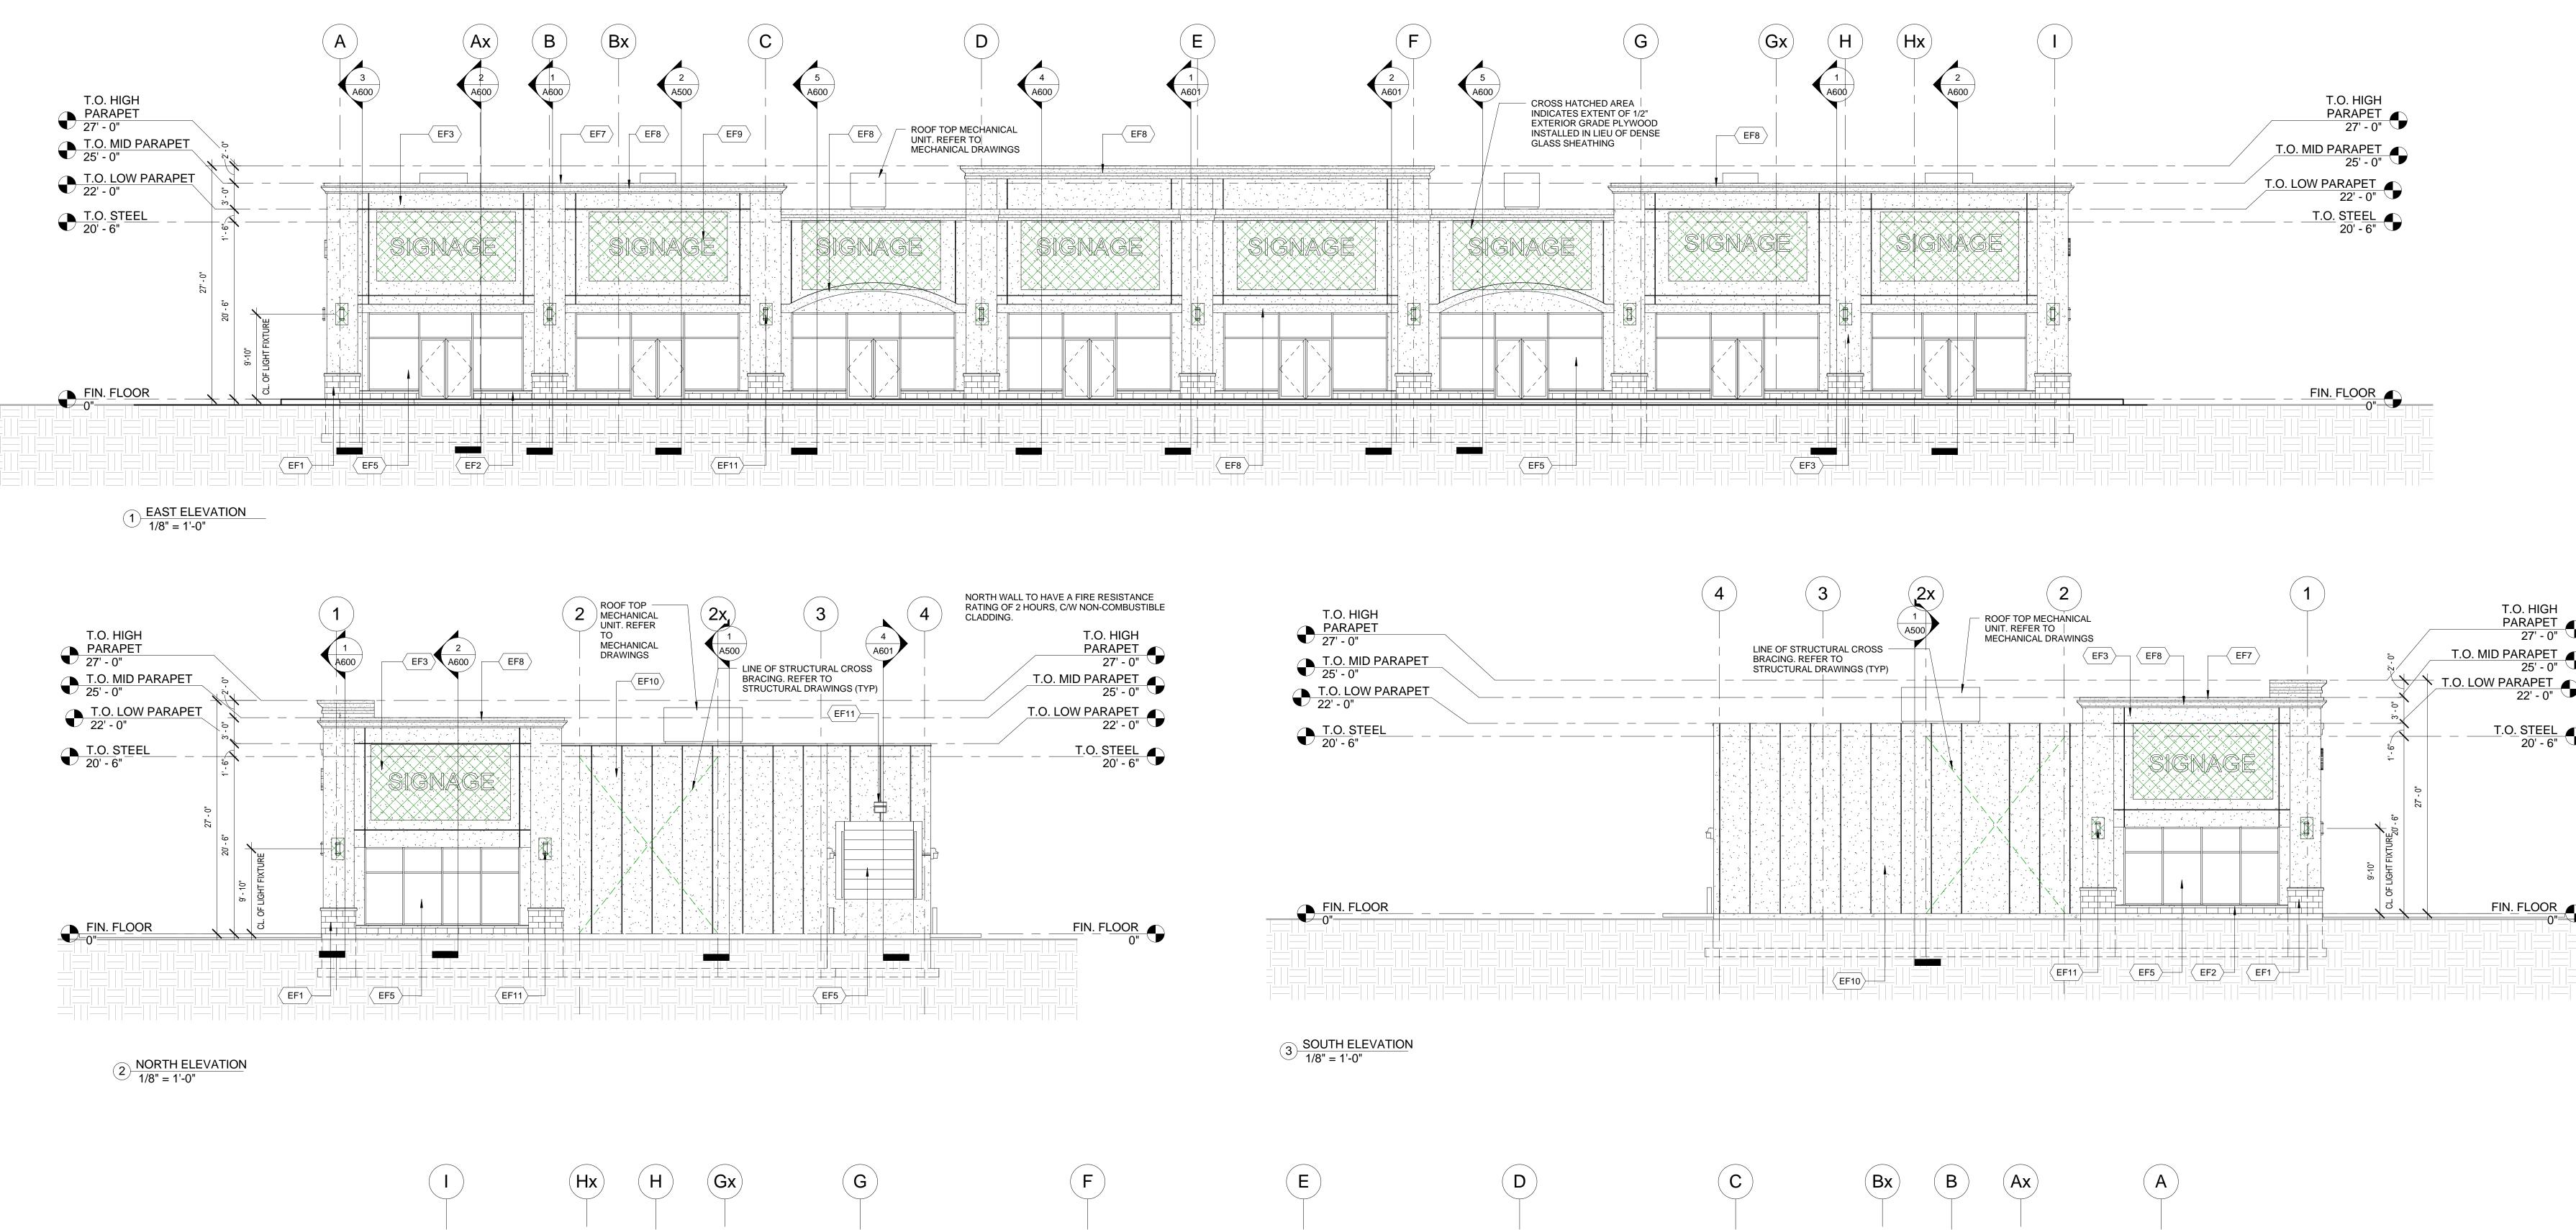

## EXTERIOR FINISHES SCHEDULE 12" = 1'-0"

| ( 4 ) | <u>ST ELEVATION</u><br>' = 1'-0"                                                                            |                               |                                                                                      |
|-------|-------------------------------------------------------------------------------------------------------------|-------------------------------|--------------------------------------------------------------------------------------|
| EF1a  | <u>CONCRETE BLOCK:</u><br>ARCHITECTURAL STONE:<br>COLOUR: TBD<br>SEE MANUFACTURER'S STANDARD SPECIFICATIONS | EF8                           | DECORATIVE MOULDING:<br>EXPANDED POLYSTYREN<br>PROFILE IN SCHEDULE.                  |
|       | MORTAR, CONTROL JOINT AND CAULKING COLOURS<br>TO MATCH MASONRY                                              | EF9                           | SIGNAGE: (NIC)                                                                       |
| EF2   | <u>PRECAST SILL:</u><br>C/W DRIP EDGE & CHAMFERED TOP SURFACE<br>COLOUR & FINISHED: TBD                     |                               | CANOPY SIGNAGE BACKIN<br>1/2" EXTERIOR GRADE PLY<br>SIGNAGE LOCATIONS, UNI<br>NOTED. |
| EF3   | EIFS: EXTERIOR INSULATED FINISH SYSTEM.:                                                                    | $\langle \text{EF10} \rangle$ | INSULATED METAL PANEL                                                                |
|       | ACRYLIC STUCCO EXTERIOR FINISH.<br>COLOUR: TBD                                                              |                               | 4" THICK INSULATED META<br>C/W GRANITEXT FINISH.                                     |
| EF4   | METAL SIDING:                                                                                               | $\langle \text{EF11} \rangle$ | LIGHT FIXTURE                                                                        |
|       |                                                                                                             |                               | C/W 1/2" EXTERIOR GRADE<br>BACKING (FIRE RATED WH                                    |
| < EF5 | GLAZED DOORS & WINDOWS:<br>CLEAR THERMAL GLAZING IN CLEAR ANODIZED<br>ALUMINUM STOREFRONT FRAMING.          | EF12                          | SCUPPER                                                                              |
| EF6   | METAL DOORS & FRAMES:                                                                                       | EF13                          | BOLLARD                                                                              |
|       | PREFINISHED METAL DOOR & FRAMES                                                                             |                               |                                                                                      |
| EF7   | <u>PREFINISHED METAL CAP FLASHING:</u><br>22 GA. PREFINISHED METAL FLASHING.<br>COLOUR: TBD                 |                               |                                                                                      |
|       |                                                                                                             |                               |                                                                                      |
|       |                                                                                                             |                               |                                                                                      |