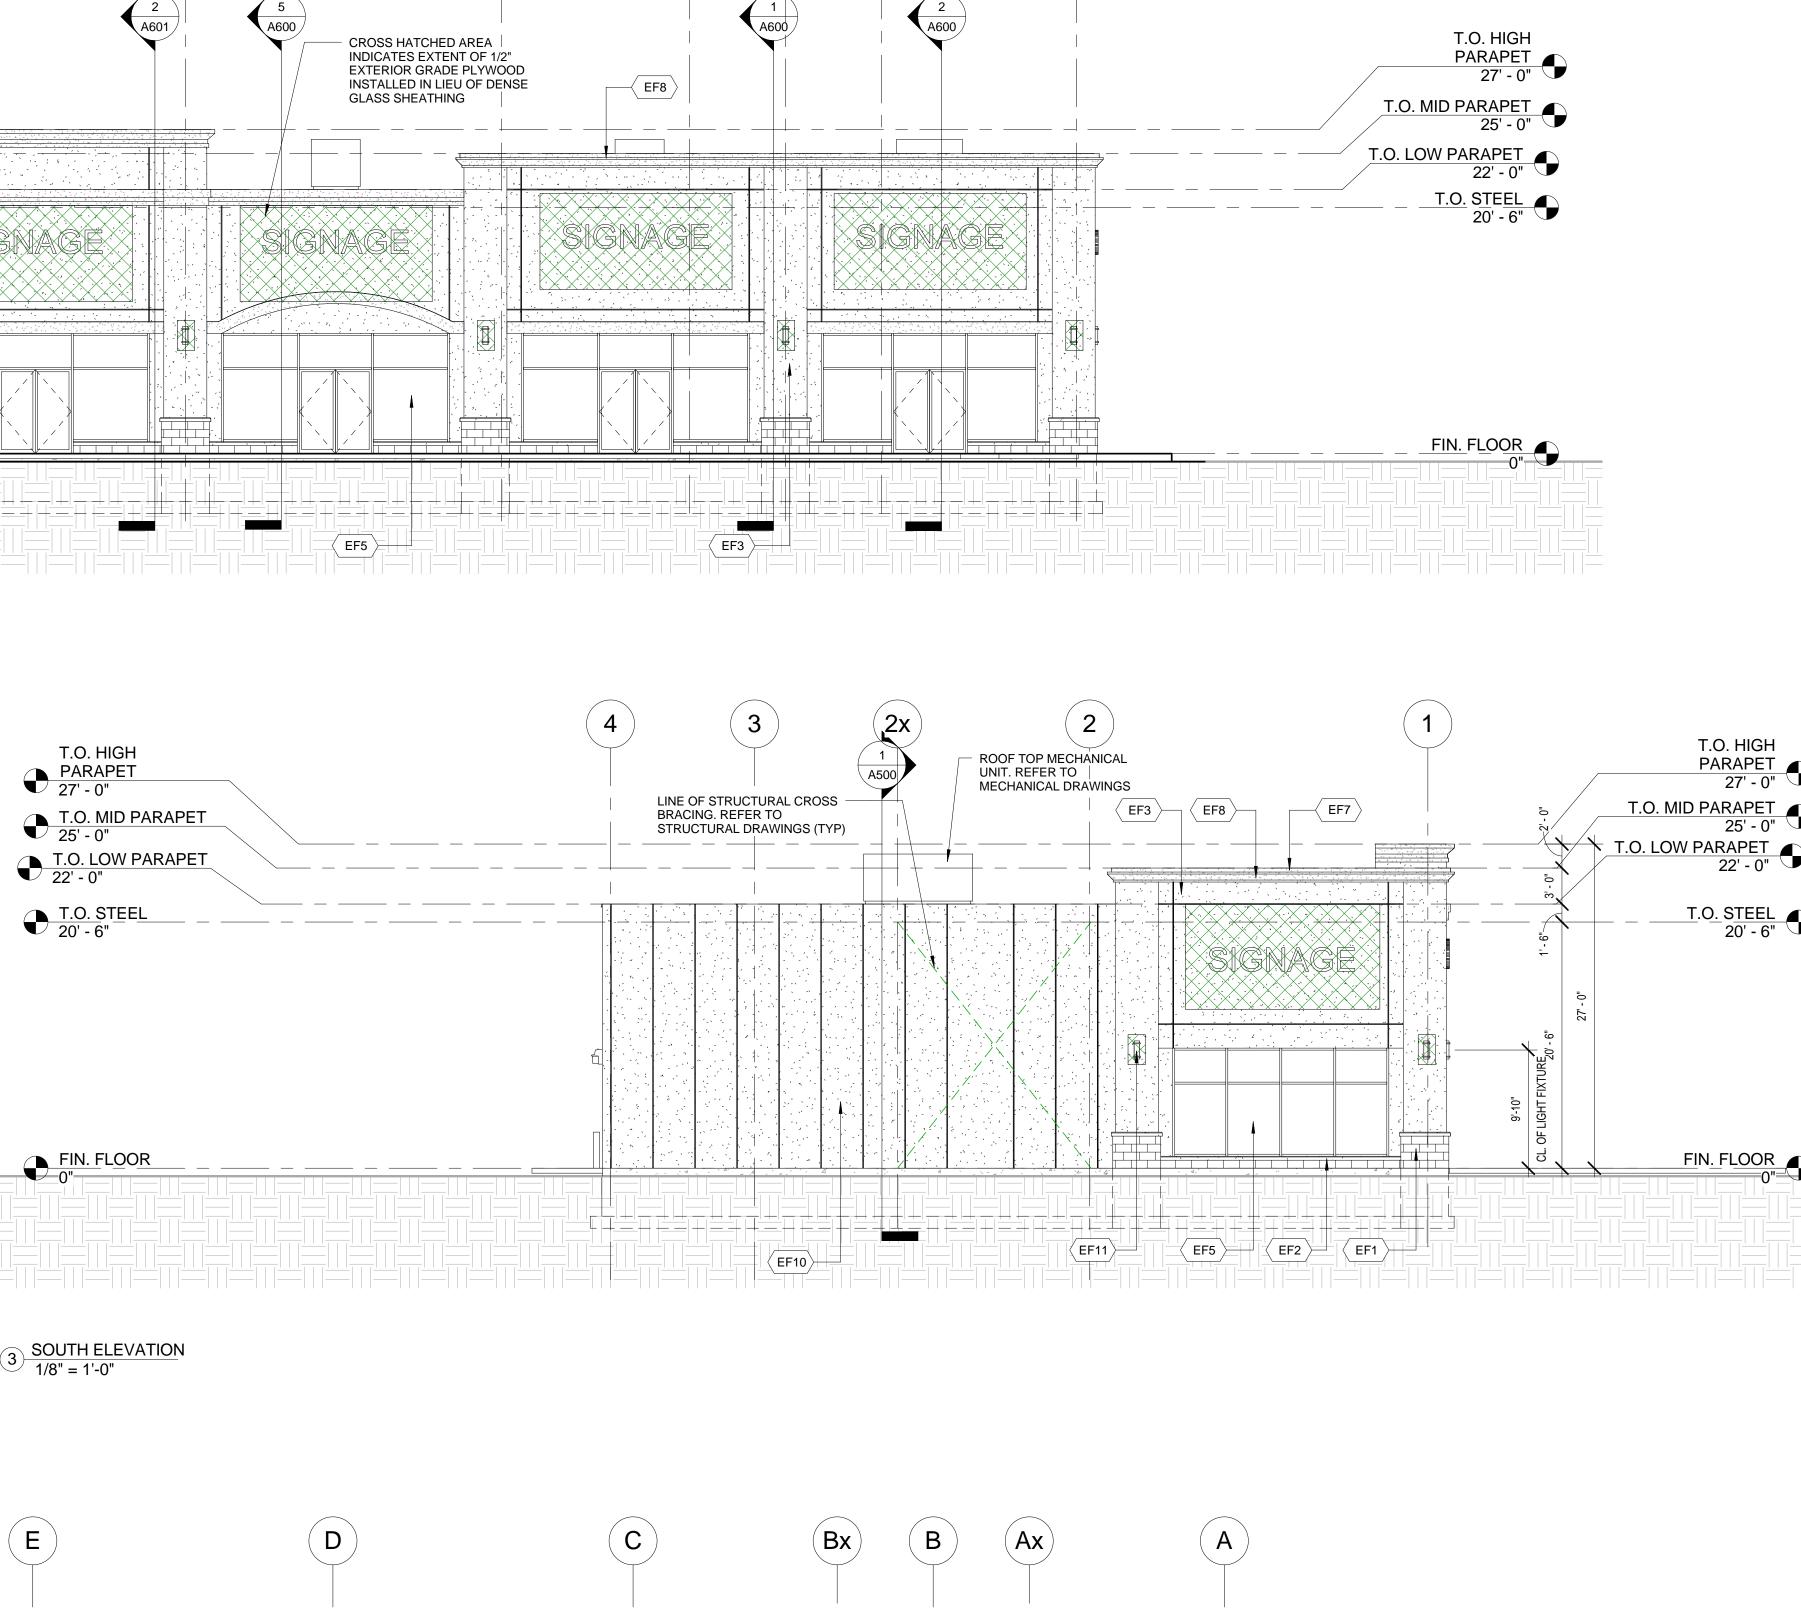

## EXTERIOR FINISHES SCHEDULE 12" = 1'-0"

| ( 4 ) | <u>ST ELEVATION</u><br>' = 1'-0"                                                                            |                               |                                                                                      |
|-------|-------------------------------------------------------------------------------------------------------------|-------------------------------|--------------------------------------------------------------------------------------|
| EF1a  | <u>CONCRETE BLOCK:</u><br>ARCHITECTURAL STONE:<br>COLOUR: TBD<br>SEE MANUFACTURER'S STANDARD SPECIFICATIONS | EF8                           | DECORATIVE MOULDING:<br>EXPANDED POLYSTYREN<br>PROFILE IN SCHEDULE.                  |
|       | MORTAR, CONTROL JOINT AND CAULKING COLOURS<br>TO MATCH MASONRY                                              | EF9                           | SIGNAGE: (NIC)                                                                       |
| EF2   | <u>PRECAST SILL:</u><br>C/W DRIP EDGE & CHAMFERED TOP SURFACE<br>COLOUR & FINISHED: TBD                     |                               | CANOPY SIGNAGE BACKIN<br>1/2" EXTERIOR GRADE PLY<br>SIGNAGE LOCATIONS, UNI<br>NOTED. |
| EF3   | EIFS: EXTERIOR INSULATED FINISH SYSTEM.:                                                                    | $\langle \text{EF10} \rangle$ | INSULATED METAL PANEL                                                                |
|       | ACRYLIC STUCCO EXTERIOR FINISH.<br>COLOUR: TBD                                                              |                               | 4" THICK INSULATED META<br>C/W GRANITEXT FINISH.                                     |
| EF4   | METAL SIDING:                                                                                               | $\langle \text{EF11} \rangle$ | LIGHT FIXTURE                                                                        |
|       |                                                                                                             |                               | C/W 1/2" EXTERIOR GRADE<br>BACKING (FIRE RATED WH                                    |
| < EF5 | GLAZED DOORS & WINDOWS:<br>CLEAR THERMAL GLAZING IN CLEAR ANODIZED<br>ALUMINUM STOREFRONT FRAMING.          | EF12                          | SCUPPER                                                                              |
| EF6   | METAL DOORS & FRAMES:                                                                                       | EF13                          | BOLLARD                                                                              |
|       | PREFINISHED METAL DOOR & FRAMES                                                                             |                               |                                                                                      |
| EF7   | <u>PREFINISHED METAL CAP FLASHING:</u><br>22 GA. PREFINISHED METAL FLASHING.<br>COLOUR: TBD                 |                               |                                                                                      |
|       |                                                                                                             |                               |                                                                                      |
|       |                                                                                                             |                               |                                                                                      |