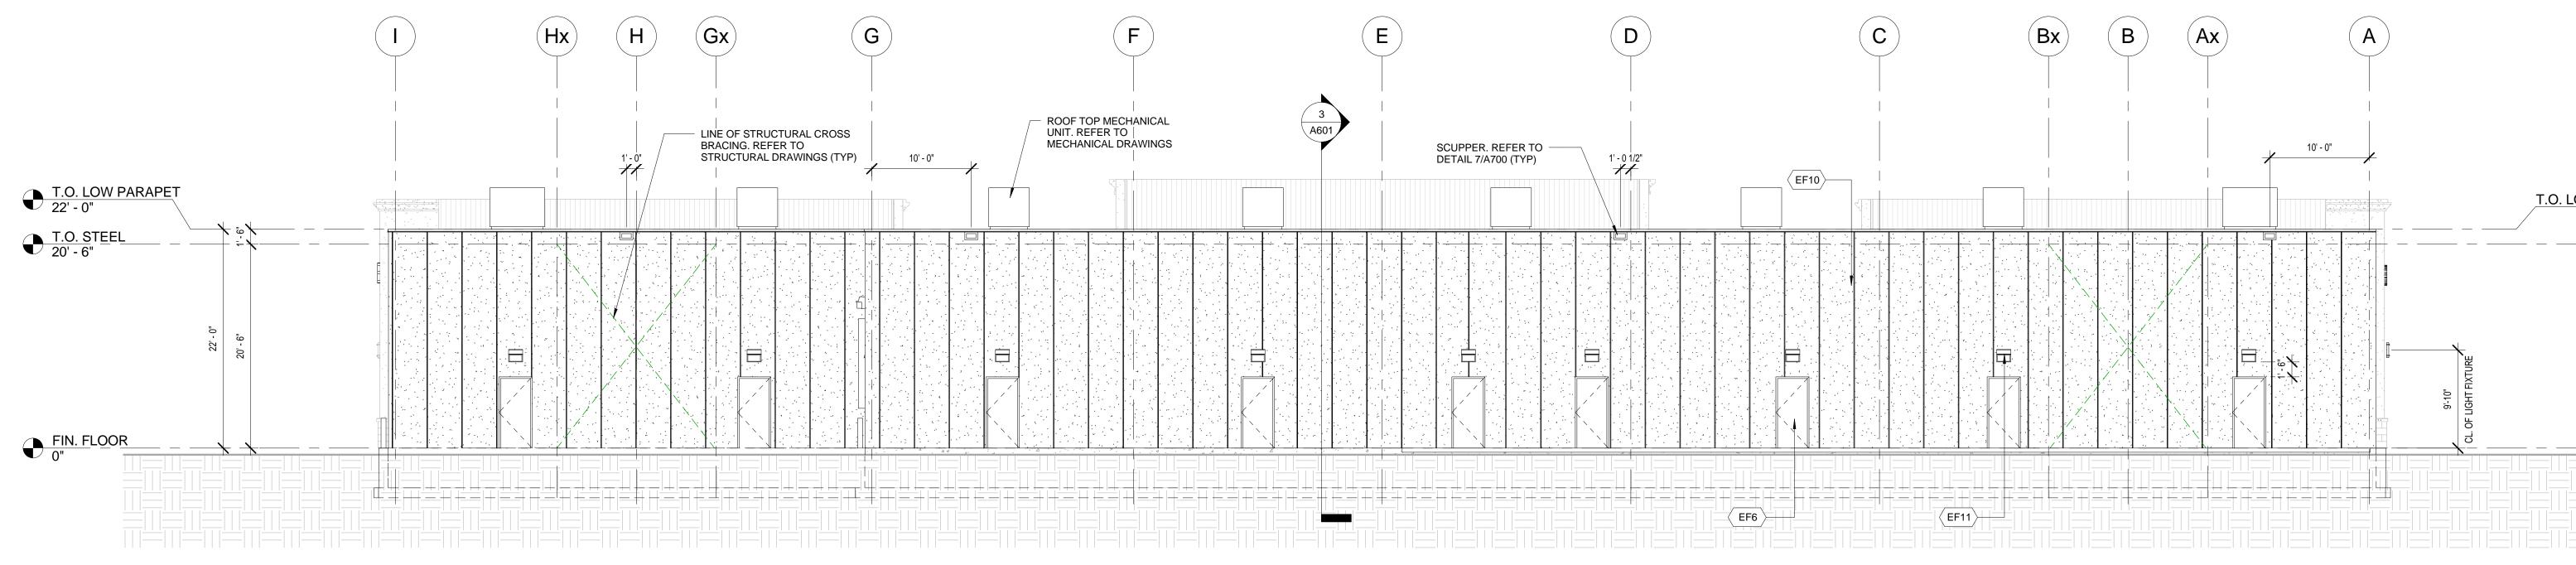

## T.O. LOW PARAPET 22' - 0"

\_\_\_\_\_\_FIN. FLOOR 0"

 
 1
 AUG 19/10
 ISSUED FOR PERMIT

 Issue:
 Rev:
 Date:
 Issue / Revision:
IIE TURNER FLEISCHER TURNER FLEISCHER ARCHITECTS INC. 67 Lesmill Road Toronto ON Canada M3B 2T8 Telephone (416) 425-2222 Facsimile (416) 425-6717 turnerfleischer.com FAITHFULL AVENUE SASKATOON, SASKATCHEWAN Drawing Name : ELEVATIONS Proj no. 09.166 Drawn by : Scale