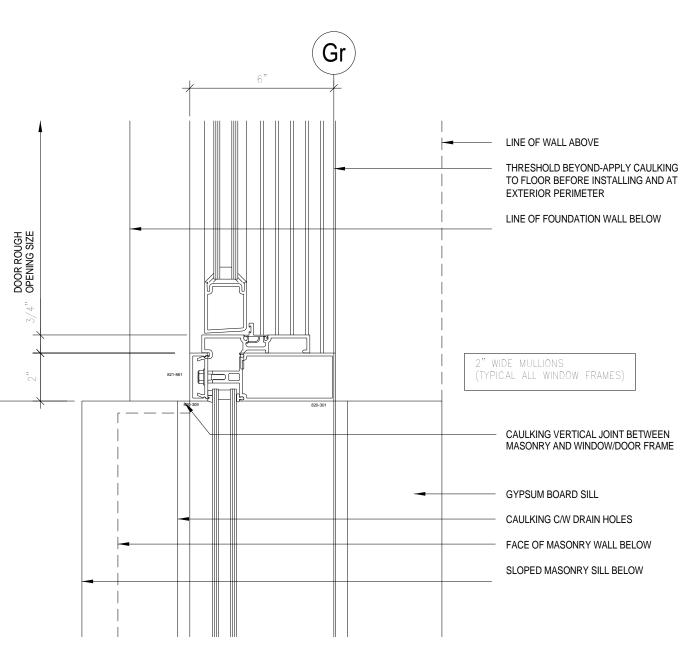

## INDOW JAMB DETAIL

UMINUM ENTRANCE JAMB DETAIL = 1'-0"

 $\bigcirc$ 

7 SCUPPER DETAIL 1 1/2" = 1'-0"

6 HVAC CURB 1 1/2" = 1'-0"

vproj\09166\09166-15. REVIT\09-