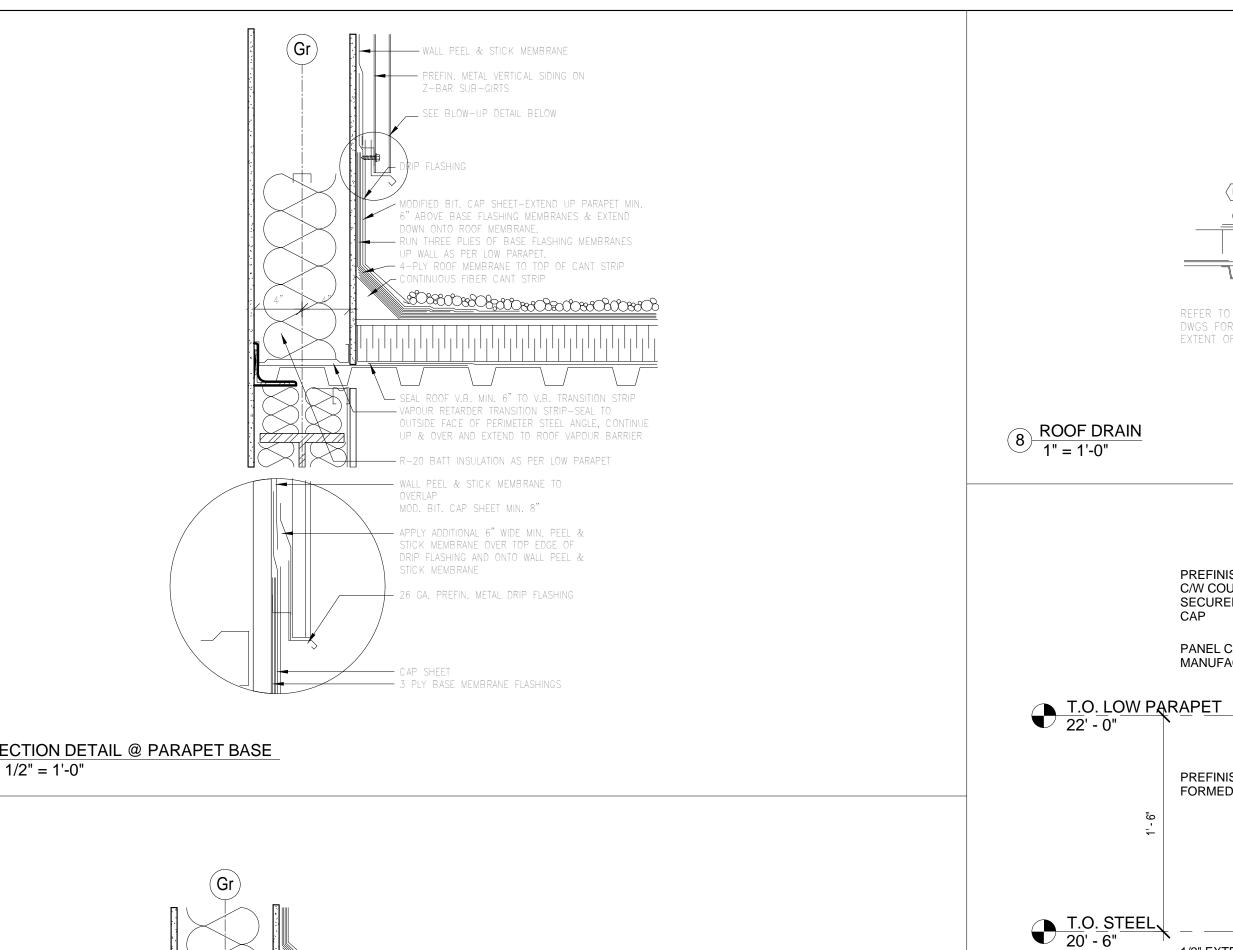

ł                                                                           |
| NN NOIS                                                                     |
| SEE FLOOR PLAN FOR ROUGH CONFIRM ROUGH OPENING DIMENSION W/<br>OPENING SIZE |
| TRM ROUGH OF                                                                |
| ROUGH CONF                                                                  |
| OR PLAN FOR F                                                               |
| SEE FLO<br>OPENING                                                          |
|                                                                             |
|                                                                             |
| 9 <u>ALL</u><br>3" =                                                        |





## ECTION DETAIL @ TOP OF WALL 1/2" = 1'-0"



## INDOW JAMB DETAIL



UMINUM ENTRANCE JAMB DETAIL = 1'-0"



 $\bigcirc$ 

7 SCUPPER DETAIL 1 1/2" = 1'-0"

6 HVAC CURB 1 1/2" = 1'-0"



vproj\09166\09166-15. REVIT\09-