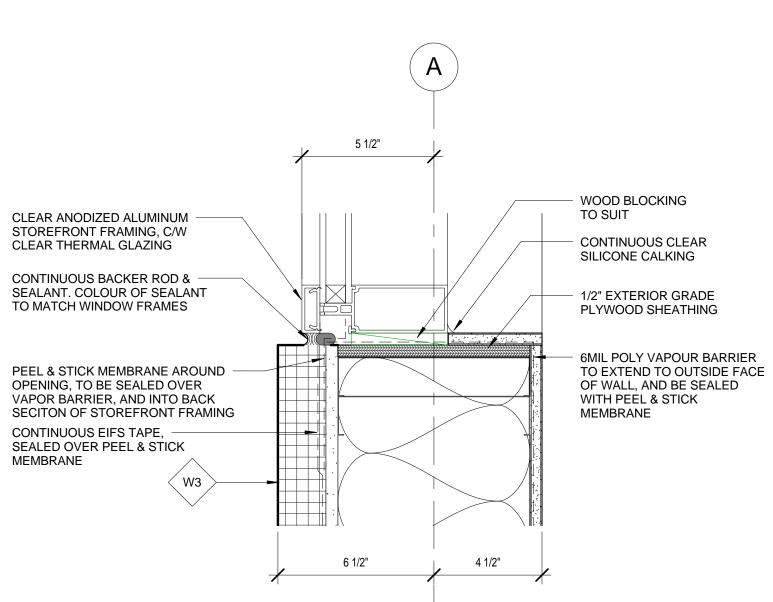

## INDOW JAMB DETAIL

UMINUM ENTRANCE JAMB DETAIL = 1'-0"

 $\bigcirc$ 

7 SCUPPER DETAIL 1 1/2" = 1'-0"

6 HVAC CURB 1 1/2" = 1'-0"

vproj\09166\09166-15. REVIT\09-