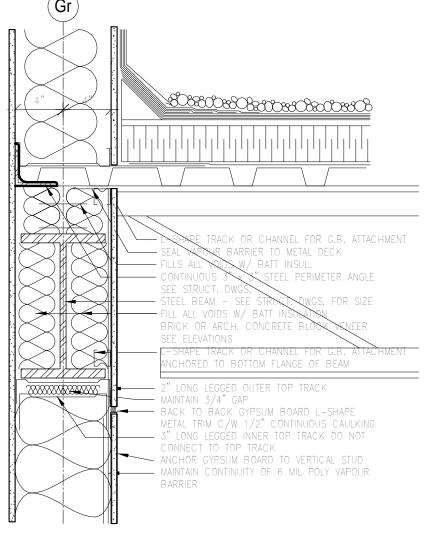

|
| NN NOIS                                                                     |
| SEE FLOOR PLAN FOR ROUGH CONFIRM ROUGH OPENING DIMENSION W/<br>OPENING SIZE |
| TRM ROUGH OF                                                                |
| ROUGH CONF                                                                  |
| OR PLAN FOR F                                                               |
| SEE FLO<br>OPENING                                                          |
|                                                                             |
|                                                                             |
| 9 <u>ALL</u><br>3" =                                                        |





## ECTION DETAIL @ TOP OF WALL 1/2" = 1'-0"



## INDOW JAMB DETAIL



UMINUM ENTRANCE JAMB DETAIL = 1'-0"



 $\bigcirc$ 

7 SCUPPER DETAIL 1 1/2" = 1'-0"

6 HVAC CURB 1 1/2" = 1'-0"



vproj\09166\09166-15. REVIT\09-