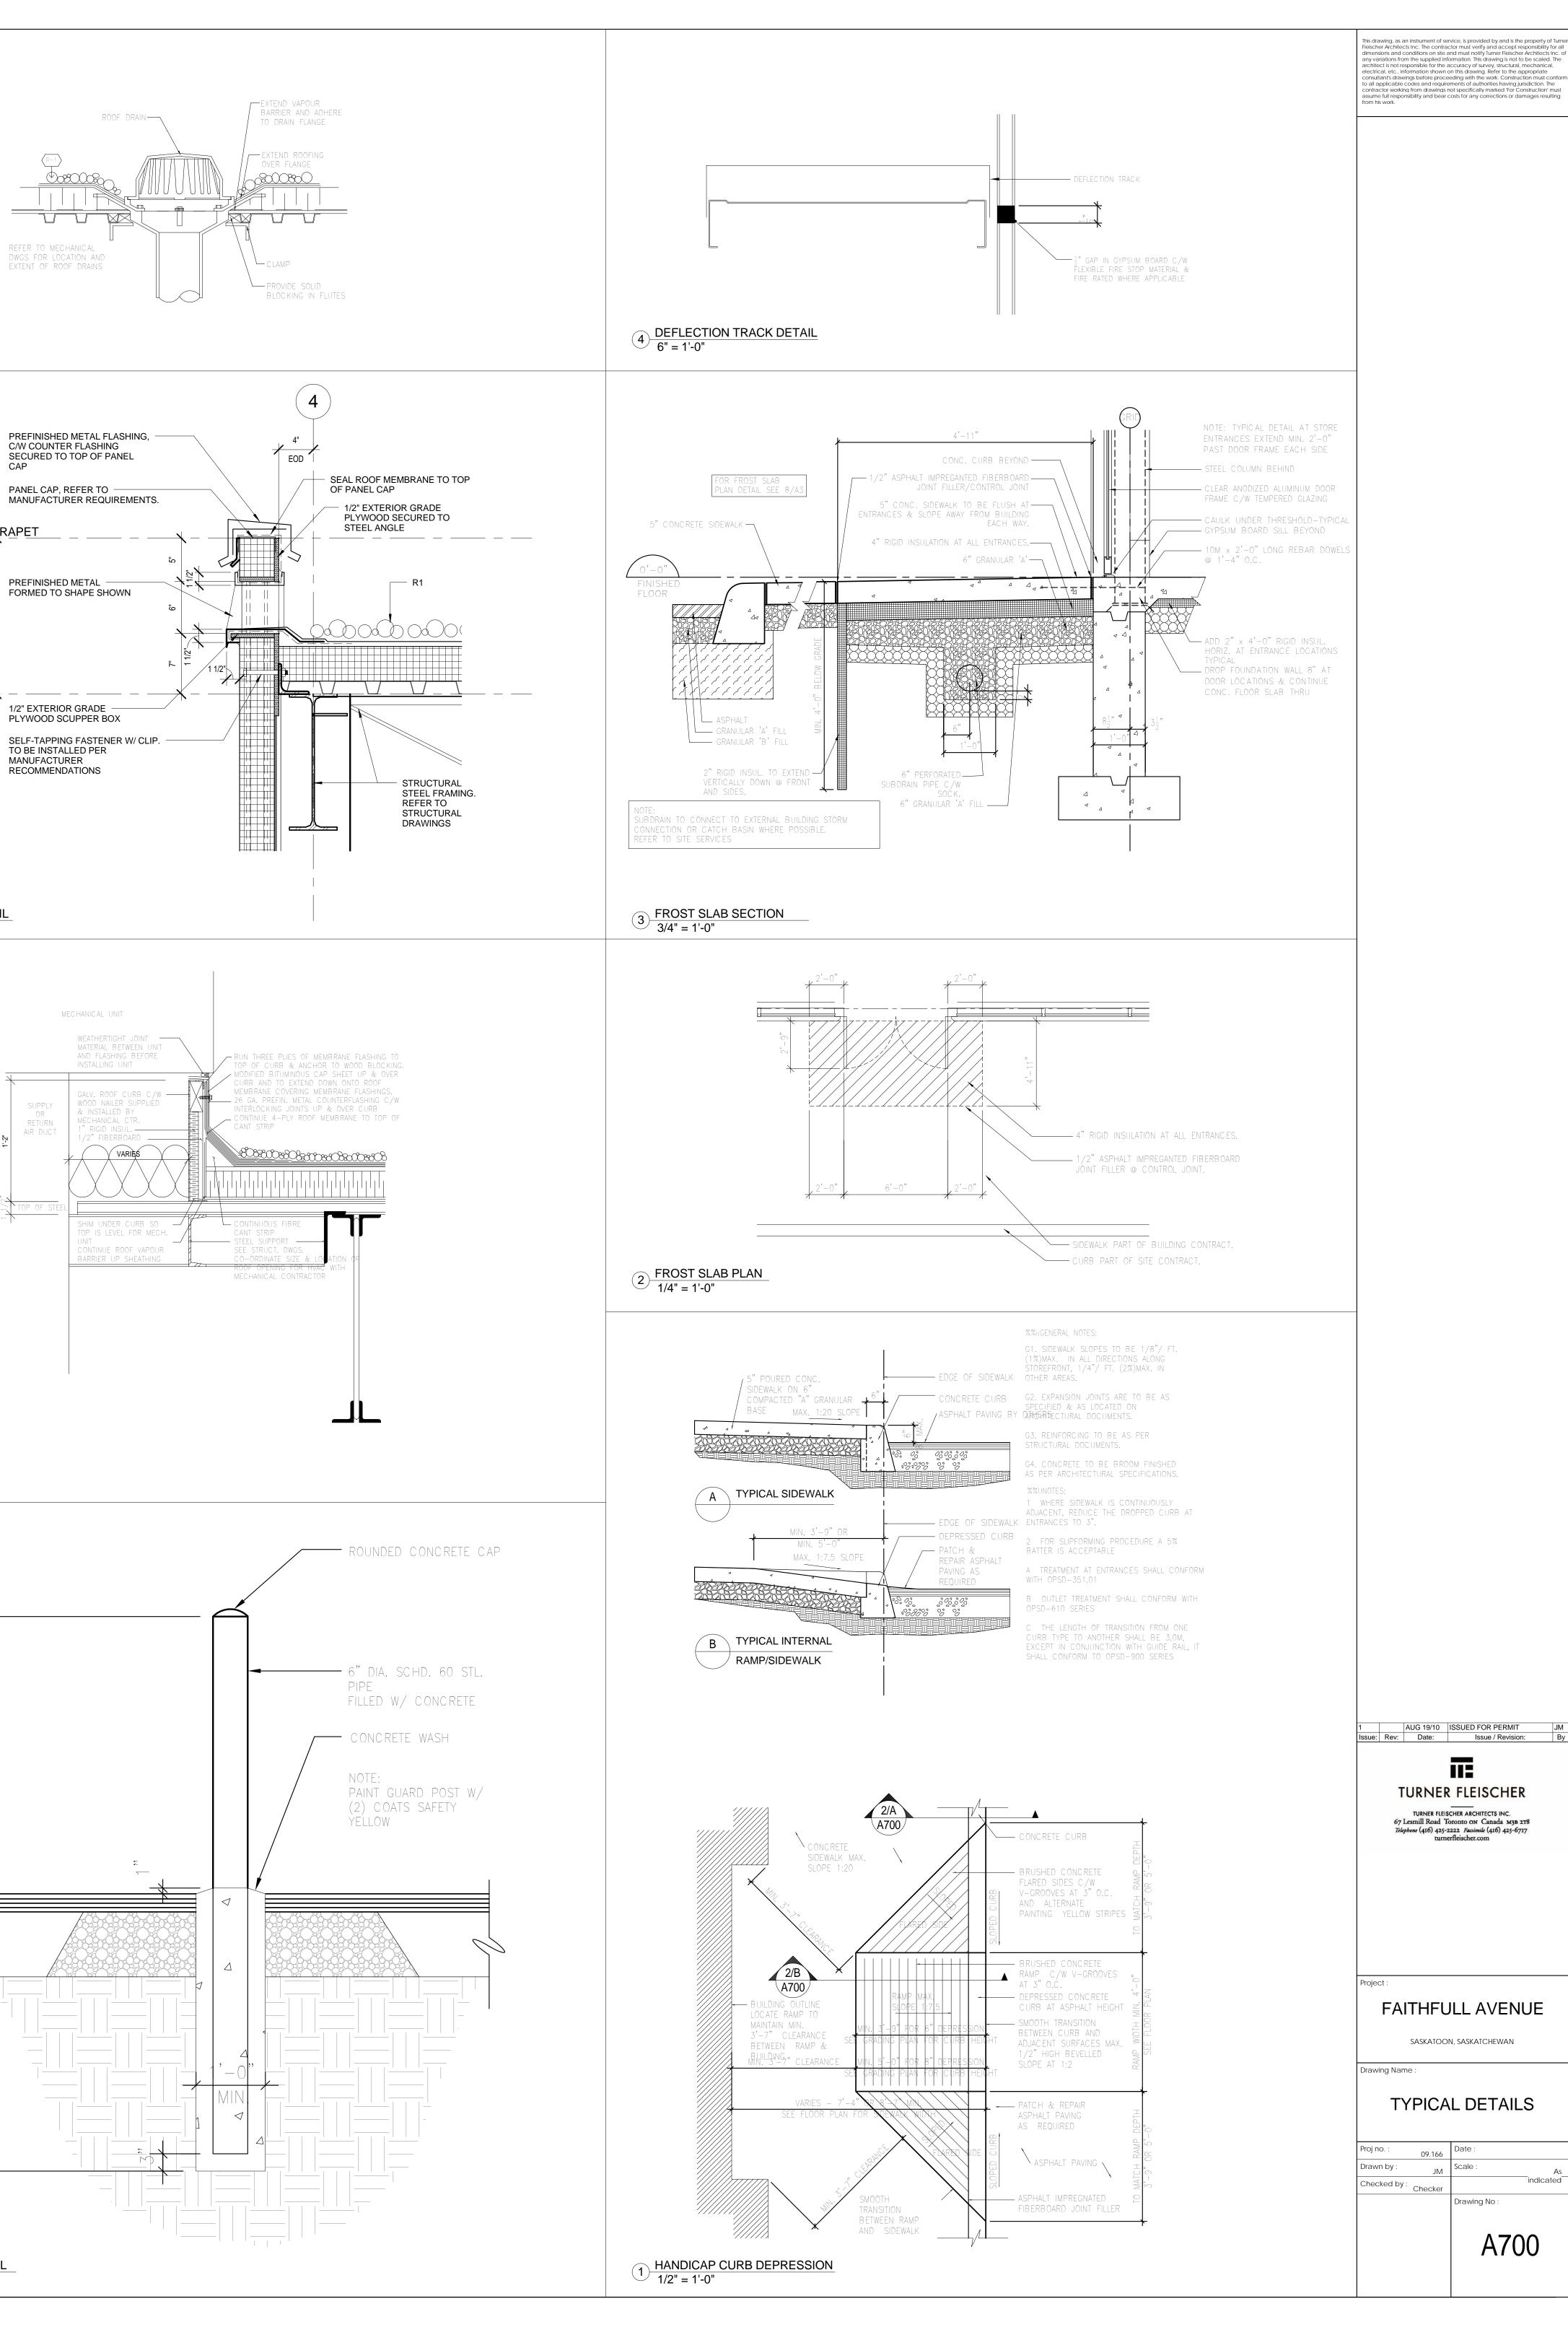

| (12) SEC<br>1 1/                                                            |
|-----------------------------------------------------------------------------|
|                                                                             |
|                                                                             |
|                                                                             |
|                                                                             |
|                                                                             |
|                                                                             |
|                                                                             |
|                                                                             |
|                                                                             |
|                                                                             |
|                                                                             |
| (11) SEC<br>11) 1 1/                                                        |
|                                                                             |
|                                                                             |
|                                                                             |
|                                                                             |
|                                                                             |
|                                                                             |
|                                                                             |
|                                                                             |
|                                                                             |
|                                                                             |
|                                                                             |
| (10) WIN<br>3" =                                                            |
|                                                                             |
|                                                                             |
|                                                                             |
| ł                                                                           |
| NN NOIS                                                                     |
| SEE FLOOR PLAN FOR ROUGH CONFIRM ROUGH OPENING DIMENSION W/<br>OPENING SIZE |
| TRM ROUGH OF                                                                |
| ROUGH CONF                                                                  |
| OR PLAN FOR F                                                               |
| SEE FLO<br>OPENING                                                          |
|                                                                             |
|                                                                             |
| 9 <u>ALL</u><br>3" =                                                        |

## ECTION DETAIL @ TOP OF WALL 1/2" = 1'-0"

## INDOW JAMB DETAIL

UMINUM ENTRANCE JAMB DETAIL = 1'-0"

 $\bigcirc$ 

7 SCUPPER DETAIL 1 1/2" = 1'-0"

6 HVAC CURB 1 1/2" = 1'-0"

vproj\09166\09166-15. REVIT\09-