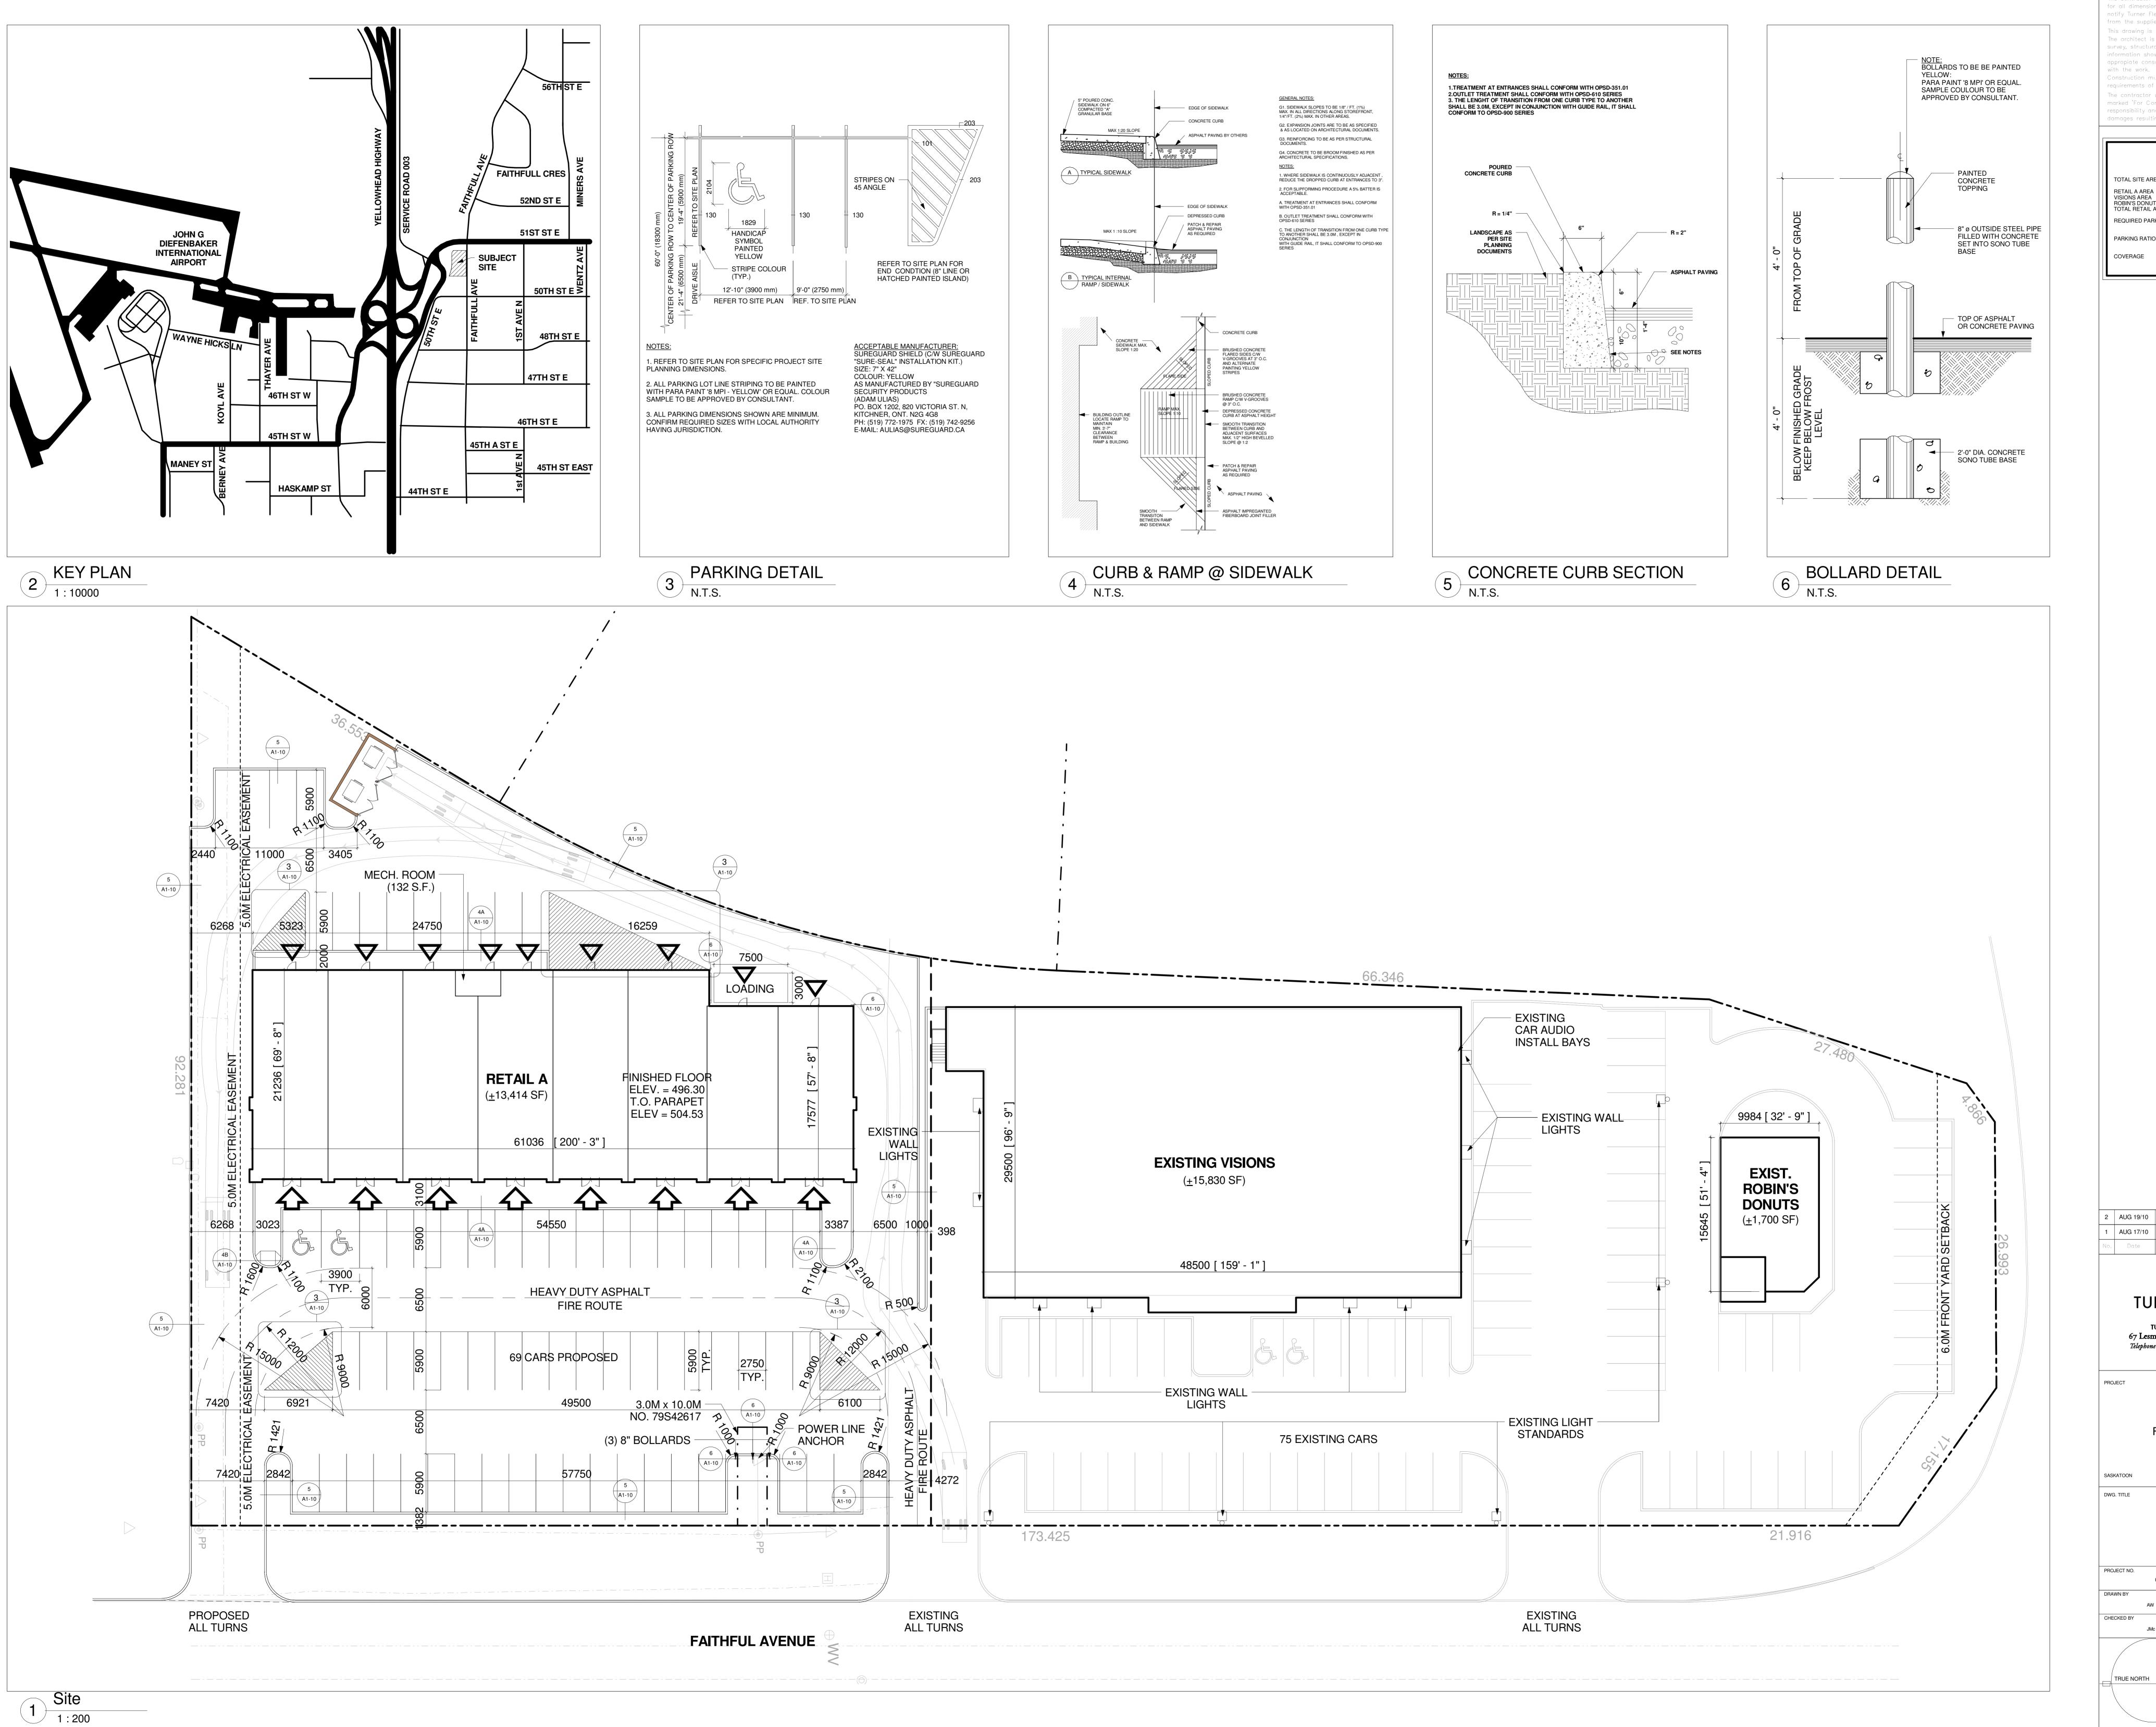

|  | <u>STATISTICS</u>                                                         |                                     |              |                                |              |
|--|---------------------------------------------------------------------------|-------------------------------------|--------------|--------------------------------|--------------|
|  |                                                                           |                                     |              |                                |              |
|  | TOTAL SITE AREA                                                           | ±2.62                               | ACRES        | ±1.06                          | H.A.         |
|  | RETAIL A AREA<br>VISIONS AREA<br>ROBIN'S DONUTS AREA<br>TOTAL RETAIL AREA | 13,414<br>15,830<br>1,700<br>30,944 | S.F.<br>S.F. | 1,246<br>1,471<br>158<br>2,875 | S.M.<br>S.M. |
|  | REQUIRED PARKING RATIO                                                    |                                     |              | 1/30<br>96                     | S.M.<br>CARS |
|  | PARKING RATIO                                                             | 144<br>4.65/1000                    | CARS<br>S.F. | 5.01/100                       | S.M.         |
|  | COVERAGE                                                                  | 27.11                               | %            |                                |              |

VISIONS REALITY

FAITHFULL AVENUE

ATOON SASKATCHEWAN

Site Plan

DATE
09.166 JUNE 2010

09.166

JUNE 2010

SCALE