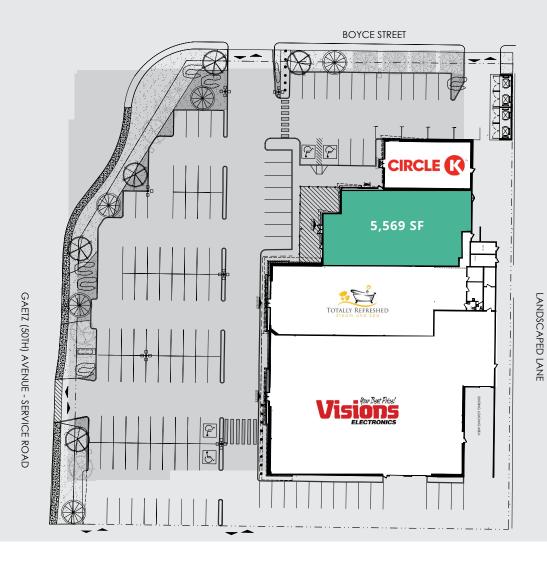

## 5,569 SF vacancy along major arterial

N

| Lease Rate     | Market                                       |
|----------------|----------------------------------------------|
| Area Available | 5,569 SF                                     |
| Site Size      | 2.1 Acres                                    |
| Zoning         | C4 - Commercial<br>(Major Arterial) District |
| Timing         | Immediately                                  |