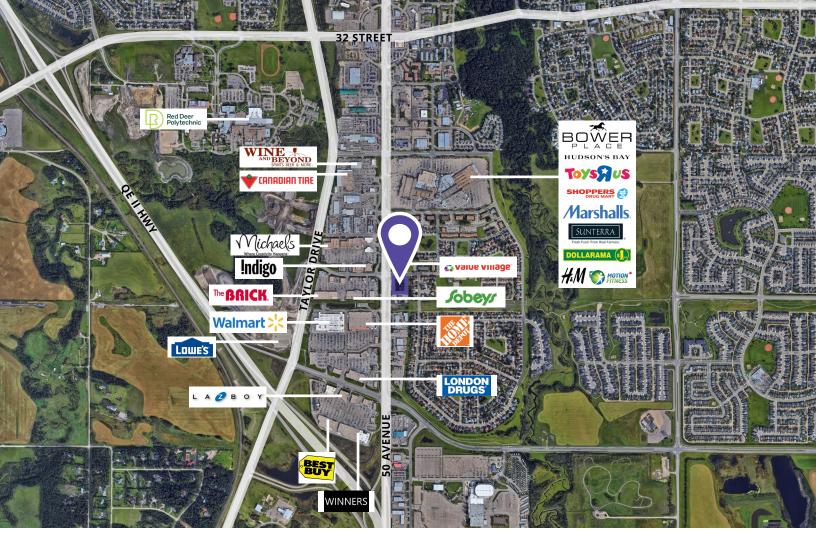

#### Highlights

- Located on major arterial, Gaetz Avenue with easy access to Highway 2
- Centrally located in Red Deer's major retail node, in close proximity to Walmart, Home Depot, Sobeys, The Brick, Indigo, Ashley Homestore, Michaels and Petland as well as Bower Place Mall
- Site tenants include: Visions Electronics,
  Circle K and Totally Refreshed Steam and Spa.
  Located adjacent to Earls Kitchen&Bar
- Premises has west-facing patio potential