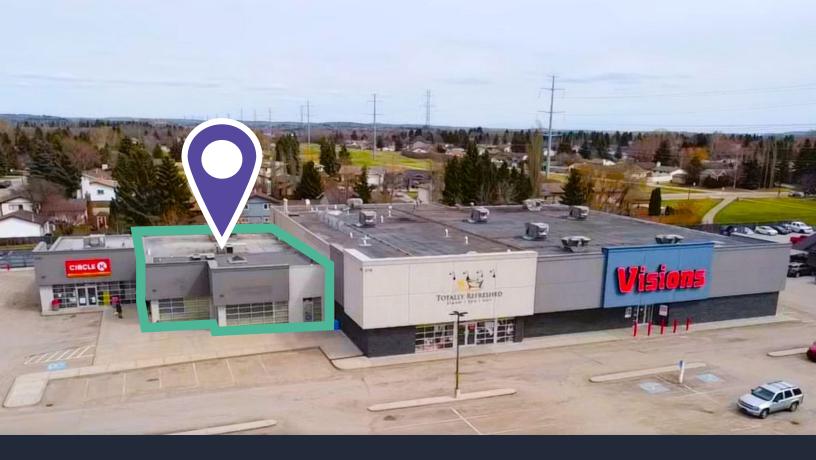

## 5,569 SF vacancy along major arterial

#### Highlights

- Located on major arterial, Gaetz Avenue with easy access to Highway 2
- Centrally located in Red Deer's major retail node, in close proximity to Walmart, Home Depot, Sobeys, The Brick, Indigo, Ashley Homestore, Michaels and Petland as well as Bower Place Mall
- Site tenants include: Visions Electronics,
  Circle K and Totally Refreshed Steam and Spa.
  Located adjacent to Earls Kitchen&Bar
- Premises has west-facing patio potential